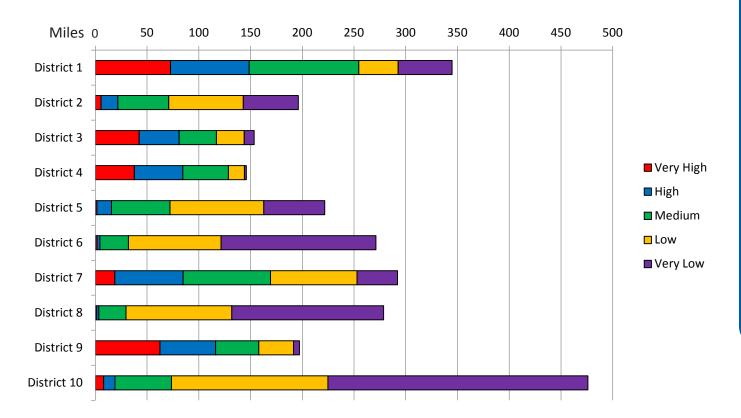

## APPENDIX C: ABSENT SIDEWALK INVENTORY, BY COUNCIL DISTRICT AND PRIORITY

| Miles of Absent Sidewalk, by Council District and Priority |           |      |        |     |          |                      |                     |
|------------------------------------------------------------|-----------|------|--------|-----|----------|----------------------|---------------------|
|                                                            | Very High | High | Medium | Low | Very Low | District<br>Subtotal | District<br>Percent |
| District 1                                                 | 73        | 76   | 106    | 38  | 52       | 345                  | 13%                 |
| District 2                                                 | 6         | 16   | 49     | 72  | 53       | 196                  | 8%                  |
| District 3                                                 | 42        | 39   | 36     | 27  | 10       | 154                  | 6%                  |
| District 4                                                 | 38        | 47   | 44     | 15  | 2        | 146                  | 6%                  |
| District 5                                                 | 1         | 14   | 56     | 91  | 59       | 222                  | 9%                  |
| District 6                                                 | 2         | 3    | 27     | 90  | 150      | 271                  | 11%                 |
| District 7                                                 | 19        | 66   | 84     | 84  | 39       | 292                  | 11%                 |
| District 8                                                 | 1         | 2    | 26     | 102 | 147      | 279                  | 11%                 |
| District 9                                                 | 62        | 54   | 42     | 33  | 6        | 197                  | 8%                  |
| District 10                                                | 8         | 11   | 55     | 151 | 251      | 476                  | 18%                 |
| Priority<br>Subtotal                                       | 252       | 328  | 526    | 703 | 769      | 2,578                | 100%                |
| Priority<br>Percent                                        | 10%       | 13%  | 20%    | 27% | 30%      | 100%                 |                     |